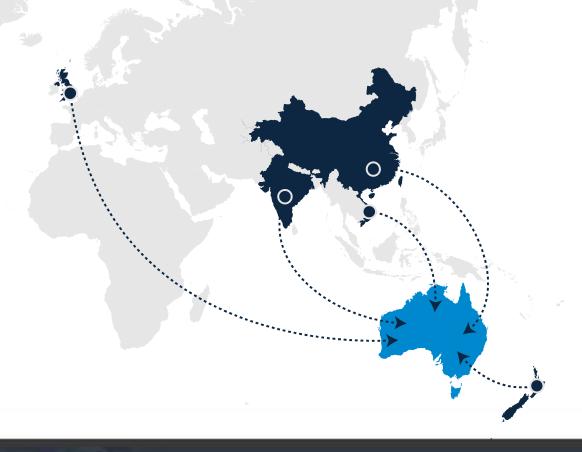

#### **CULTURAL DIVERSITY: AUSTRALIA**

#### **TOP 5 SOURCE COUNTRIES**

- 1 England
- **2** China
- **3** India
- 4 New Zealand
- **5** Vietnam