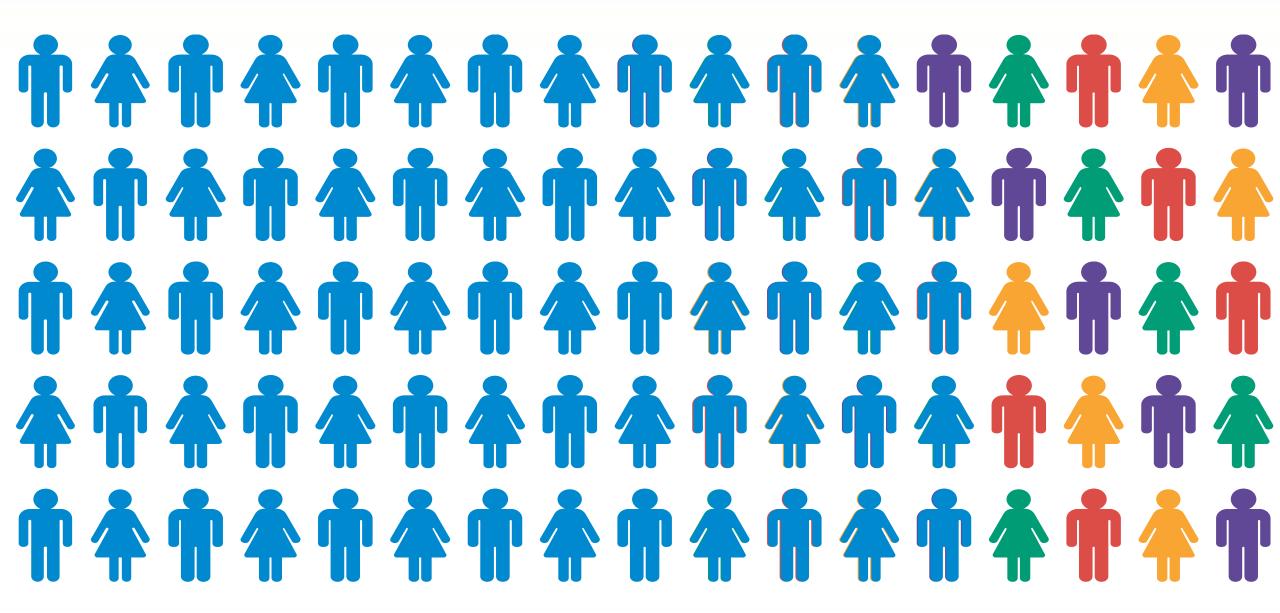

# CULTURALLY DIVERSE

#### **CULTURAL DIVERSITY: AUSTRALIA**

#### **TOP 5 SOURCE COUNTRIES**

- 1 England
- **2** China
- **3** India
- 4 New Zealand
- **5** Vietnam