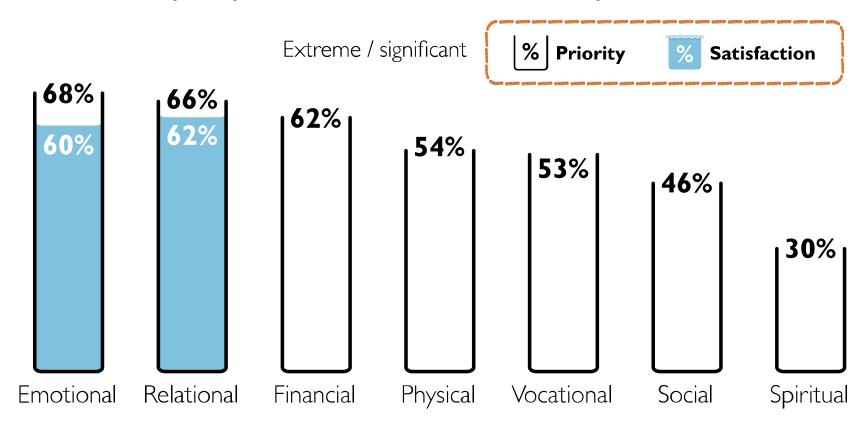

## competence

character

Christ

How much of a priority are these areas and how satisfied are you with these areas of life?

Extreme / significant

How much of a priority are these areas and how satisfied are you with these areas of life?