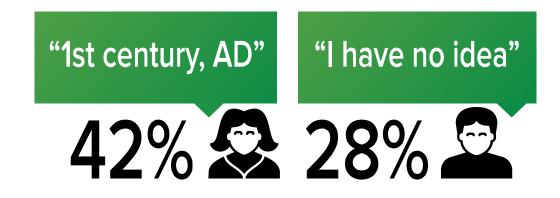

#### WHEN DID JESUS LIVE?

"1st century, AD"

42%

Source: McCrindle Australian Communities Report (Olive Tree Media)

#### WHEN DID JESUS LIVE?

"I have no idea"

"In ancient times, BC"

IRRELEVANT TO MY LIFE 47%

IRRELEVANT TO MY LIFE

47%

DON'T ACCEPT HOW IT'S TAUGHT

26%